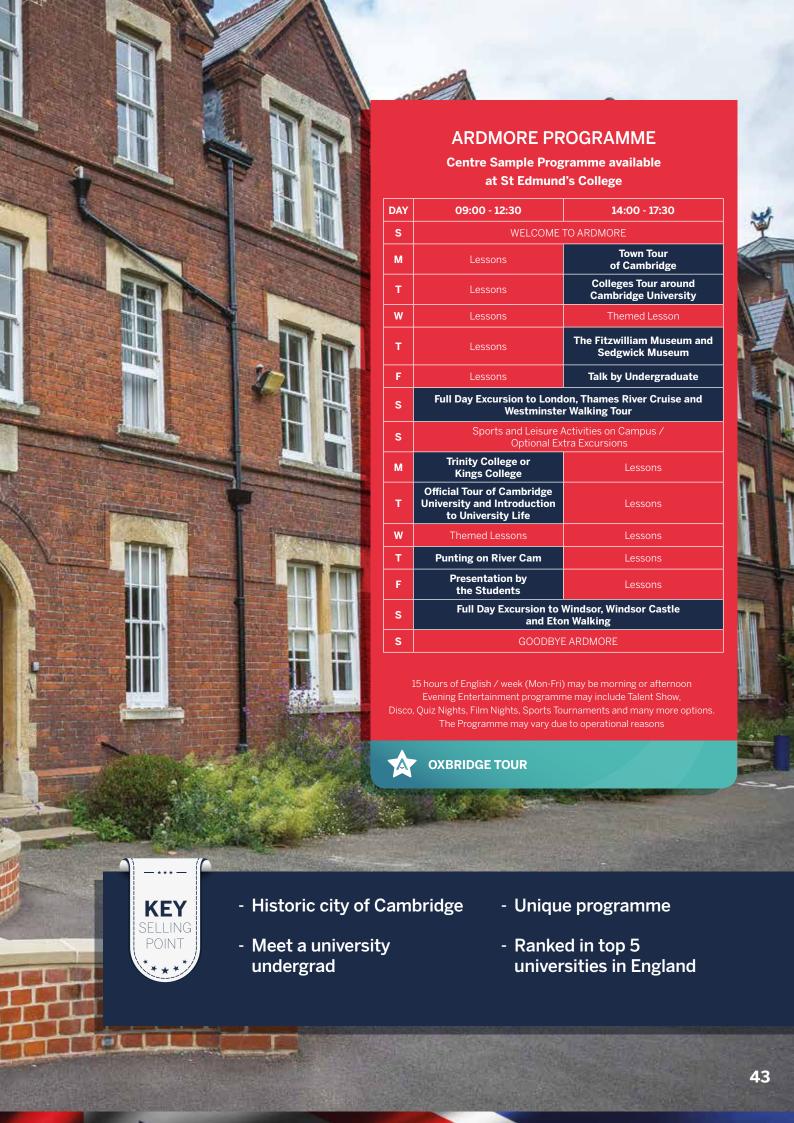

## ST EDMUND'S COLLEGE, CAMBRIDGE UNIVERSITY

Cambridge

14 - 17 years

St Edmund's College was founded in 1896 and is one of the 31 colleges which make up the University of Cambridge.

St Edmund's is known for its friendly atmosphere, which reflects in its history and traditions. The college is a short walk from central Cambridge allowing students the unique experience of being immersed into the life of Cambridge students!

#### **ACCOMMODATION**

**Residential** – Maximum number of beds 100

Twin and triple rooms with shared bathroom facilities

Accommodation blocks are all on the main campus

Centre Sample Programme available at St Joseph's College