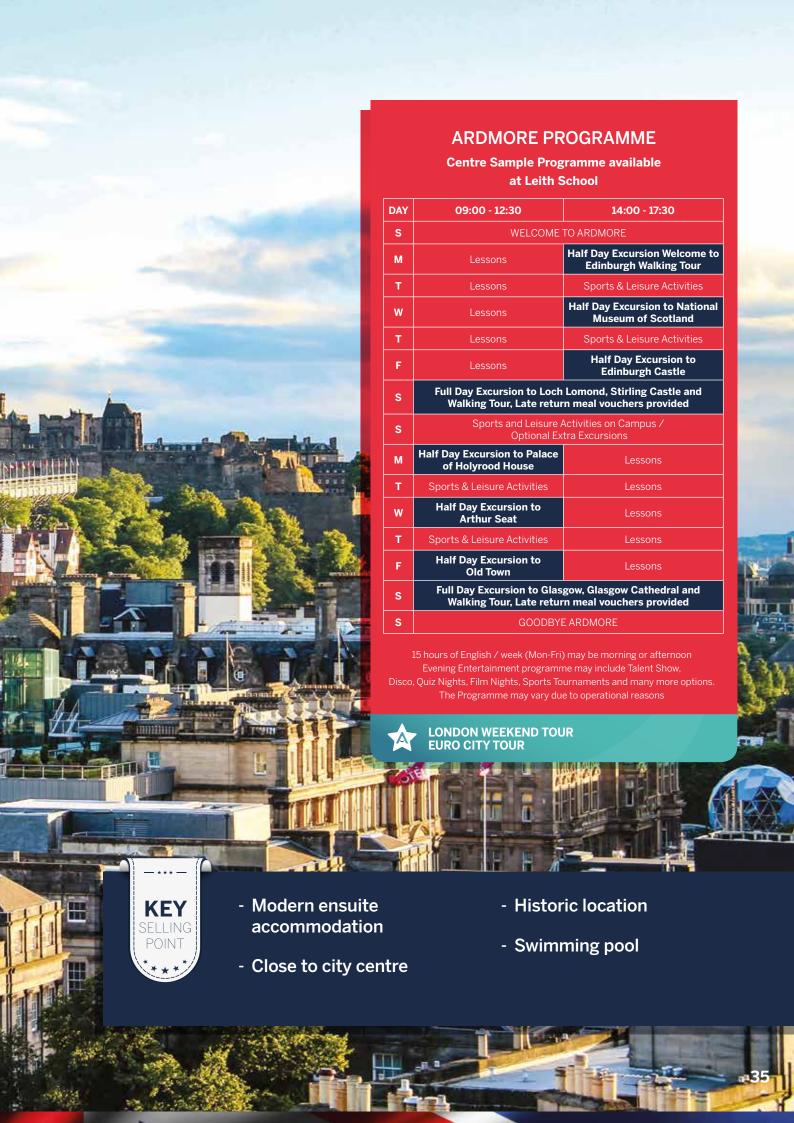

# LEITH Edinburgh

12 - 17 years

Located in the beautiful ancient city of Edinburgh, the school is located a short walk North East of the famous Edinburgh Castle - home to Scotland's Crown Jewels and only a short hop from the east coast and North Sea. The school itself has been through many transformations.

The current building was completed in 1991 and features an innovative design which centres on a glass roofed 'main street' which runs the length of the school with all facilities, departments and classrooms leading off.

#### **LOCATION**

2.5 km from Edinburgh City

15 km from Edinburgh Airport

#### **FACILITIES**

#### **ACCOMMODATION**

Modern, single en-suite bedrooms

4-6 en-suite bedrooms per apartment

All rooms en-suite

Accommodation 15 minute walk from main campus