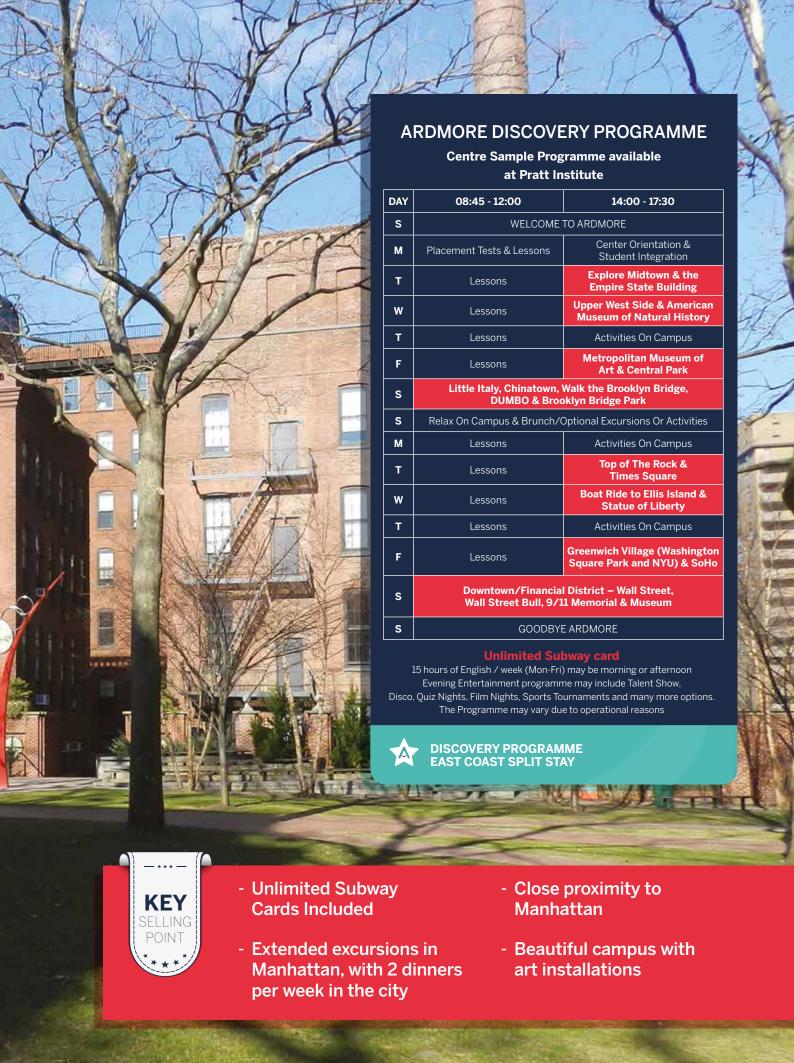

o explore all that this great city has to offer.

Institute, the use of facilities and/or property does not constitute or imply the endorsement or support of Language Schools by Pratt Institute

#### LOCATION



5 km from Central Manhattan



30 km from Newark Airport 27 km from JFK Airport



#### **FACILITIES**

















#### **ACCOMMODATION**

Halls of residence with twin-bedded rooms (some singles for Group Leaders) with shared facilities

Wifi internet access / 24 hour security

Lounge with TV and kitchenette, Games room and study area

Full board - breakfast, lunch & evening meals with brunch on Sundays (20 meals per week) – packed lunch on excursions

Homestay – carefully selected host families in the New York area on a full board basis with daily drop-off and pick-up













## **SAINT PETER'S** UNIVERSITY

Jersey City, New York Area 12 - 19 years

Saint Peter's University was founded in 1872 and is a co-educational liberal arts university located within a fantastic urban setting.

Located in the heart of Jersey City, Saint Peter's University, is a bustling urban campus surrounded by a welcoming and diverse community. Students can access the country's biggest metropolitan area by bus, train or ferry within minutes.

Ardmore Language Schools is not affiliated with Saint Peters University. Although programs are scheduled to occur on the campus of Saint Peters University, the use of University facilities and/or property does not constitute or imply the endorsement or support of Language Schools by Saint Peters University.

#### LOCATION



15 km from New Yo