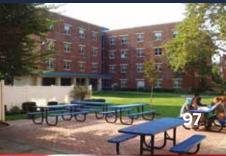

## ROYAL HOSPITAL SCHOOL

**I**pswich

Royal Hospital School is located in beautiful English countryside overlooking the River Stour.

The accommodation and facilities include boarding houses, an indoor heated swimming pool, a sports hall, tennis and volleyball courts.

#### **LOCATION**

140 km from London

177 km from Heathrow 160 km from Gatwick 80 km from Stansted

ROYAL HOSPITAL SCHOOL /

#### **ACCOMMODATION**

230 standard and 120 en-suite rooms

Single, twins, quads and some larger rooms available

En-suite available (subject to availability at time of booking)

Large newly refurbished boarding houses with modern common rooms with flat screen TVs