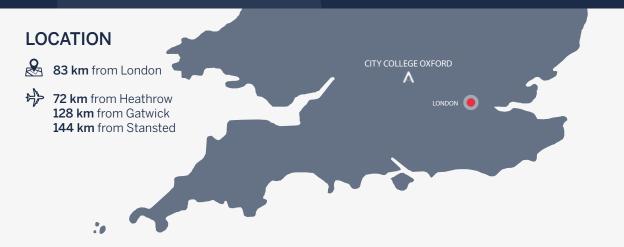

# CITY OF OXFORD COLLEGE

Oxford

12 - 17 years

City Of Oxford College is located by the very heart of the beautiful city of Oxford.

This fantastic college combines academic excellence with an informal, vibrant and supportive community. Our unique programme enables students the opportunity to explore the life of a student in Oxford. With full day excursions to London and Windsor, students can experience some of the most famous and historic cities in the UK during their stay.