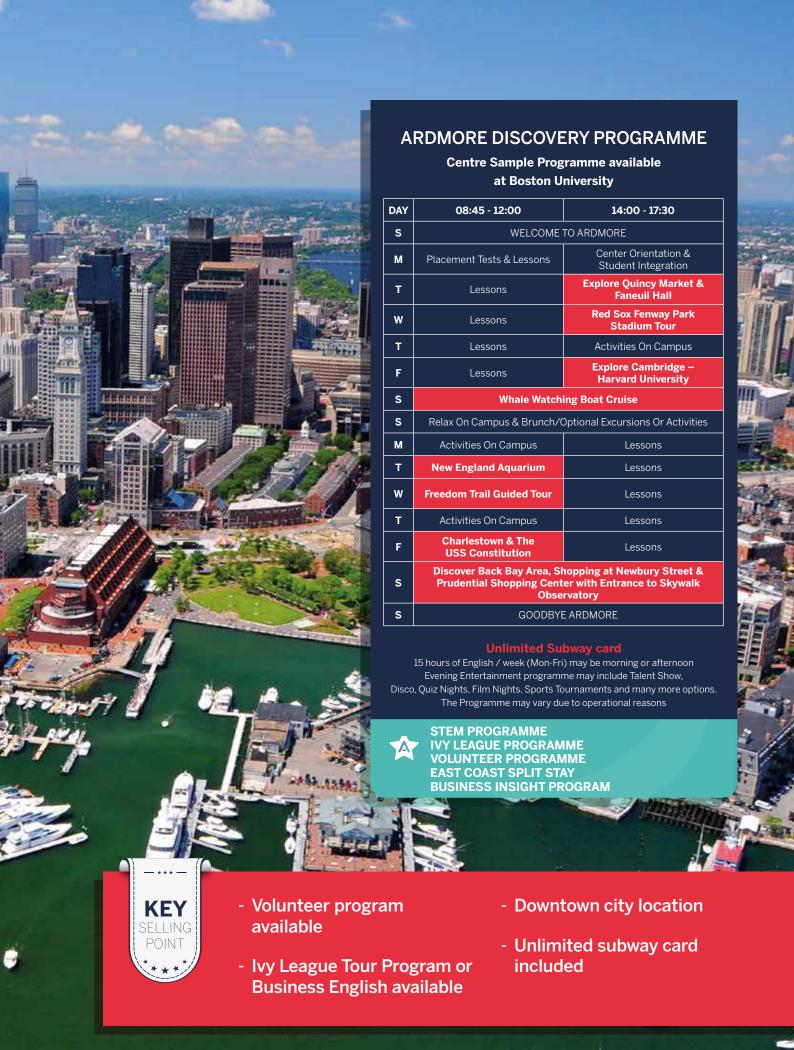

Centre Sample Programme available at Berkshire College

| DAY | 09:00 - 12:30                                                                     | 14:00 - 17:30                                    |  |
|-----|-----------------------------------------------------------------------------------|--------------------------------------------------|--|
| s   | WELCOME TO ARDMORE                                                                |                                                  |  |
| М   | Lessons Sports & Leisure Activities                                               |                                                  |  |
| Т   | Lessons                                                                           | Sports & Leisure Activities                      |  |
| W   | Lessons                                                                           | Half Day Excursion to<br>Reading Town and Museum |  |
| Т   | Lessons                                                                           | Sports & Leisure Activities                      |  |
| F   | Lessons                                                                           | Sports & Leisure Activities                      |  |
| s   | Full Day Excursion to London, Thames River Cruise and<br>Westminster Walking Tour |                                                  |  |
| s   | Sports and Leisure Activities on Campus /<br>Optional Extra Excursions            |                                                  |  |
| M   | Sports & Leisure Activities                                                       | Lessons                                          |  |
| Т   | Sports & Leisure Activities                                                       | Lessons                                          |  |
| w   | Half Day Excursion to Windsor Castle Lessons                                      |                                                  |  |
| Т   | Sports & Leisure Activities                                                       | Lessons                                          |  |
| F   | Sports & Leisure Activities                                                       | Lessons                                          |  |
| s   | Full Day Excursion to Oxford, Oxford Castle and Universities Walking Tour         |                                                  |  |
| s   | GOODBYE ARDMORE                                                                   |                                                  |  |