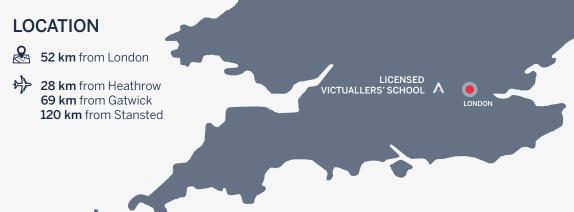

# LICENSED VICTUALLERS' SCHOOL

Ascot

9 – 17 years

Licensed Victuallers' School is set in 30 acres of land within Ascot in the county of Berkshire, located close to London and Windsor. Ascot is home of the prestigious Royal Ascot horse racing.

The school itself is only a few minutes walk from the famous racecourse and was founded in 1803. As of today, Queen Elizabeth II remains the patron of the school. Set in 30 acres of grounds, the school has great facilities such as a 25-metre indoor swimming pool, theatre with hi-tech lighting, sports facilities including four tennis courts, enabling students to live and learn in a safe secure environment.