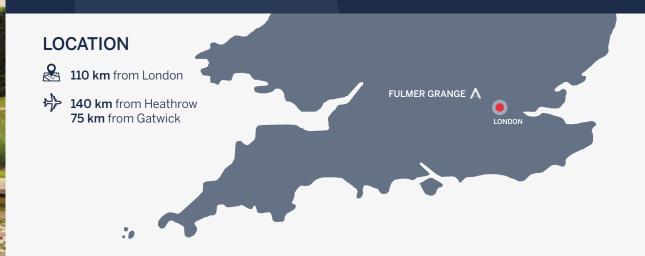

# **FULMER GRANGE**

Near Windsor

9 - 17 years

Fulmer Grange is in an ideal location only 30 minutes by car from Central London and even less by train, with easy access to Oxford and Windsor Castle.

The college has a superb indoor pool, modern sports hall, tennis courts and playing fields and its safe rural location makes it an ideal choice for students.