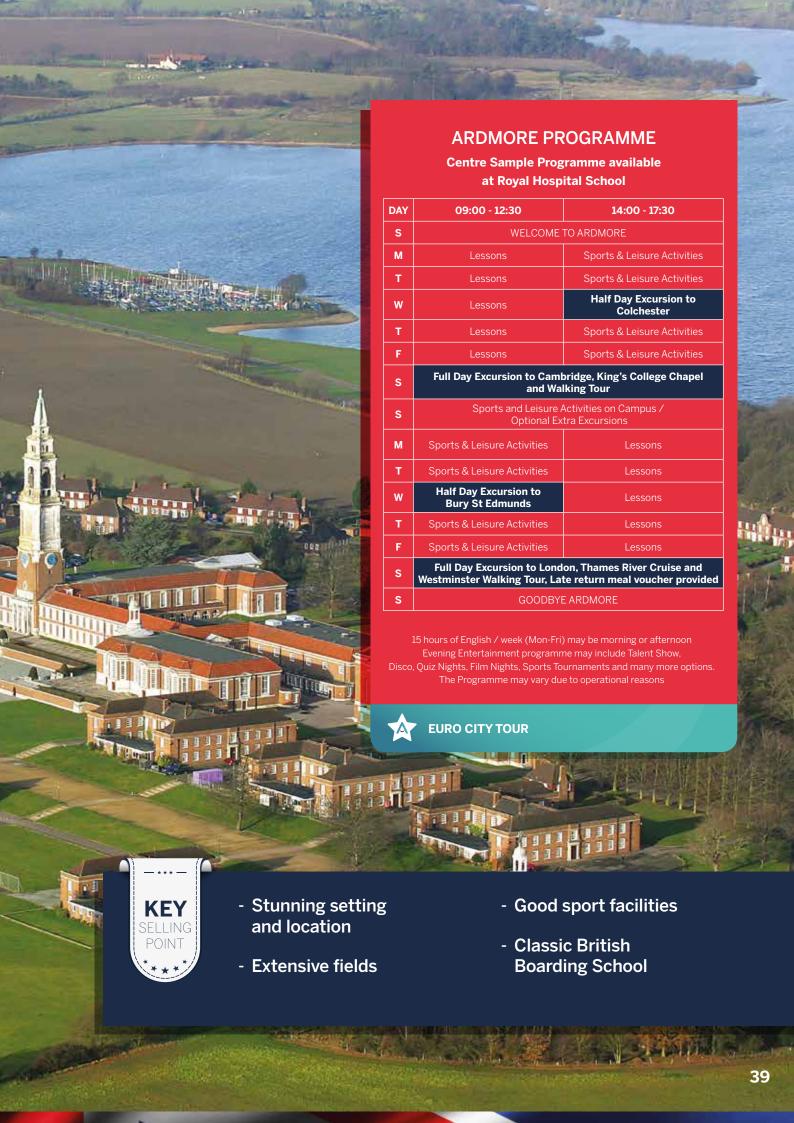

## ROYAL HOSPITAL SCHOOL

**I**pswich

Royal Hospital School is located in beautiful English countryside overlooking the River Stour.

The accommodation and facilities include boarding houses, an indoor heated swimming pool, a sports hall, tennis and volleyball courts.

#### **LOCATION**

140 km from London

177 km from Heathrow 160 km from Gatwick 80 km from Stansted

ROYAL HOSPITAL SCHOOL /

### **FACILITIES**

#### **ACCOMMODATION**

230 standard and 120 en-suite rooms

Single, twins, quads and some larger rooms available

En-suite available (subject to availability at time of booking)

Large newly refurbished boarding houses with modern common rooms with flat screen TVs

#### **ARDMORE PROGRAMME**

Centre Sample Programme available at Shiplake College

| DAY | 09:00 - 12:30                                                                     | 14:00 - 17:30                           |
|-----|-----------------------------------------------------------------------------------|-----------------------------------------|
| S   | WELCOME TO ARDMORE                                                                |                                         |
| М   | Lessons                                                                           | Sports & Leisure Activities             |
| Т   | Lessons                                                                           | Sports & Leisure Activities             |
| w   | Lessons                                                                           | Half Day Excursion to<br>Windsor Castle |
| Т   | Lessons                                                                           | Sports & Leisure Activities             |
| F   | Lessons                                                                           | River Thames Trail (walking)            |
| s   | Full Day Excursion to London, Thames River Cruise and<br>Westminster Walking Tour |                                         |
| s   | Sports and Leisure Activities on Campus /<br>Optional Extra Excursions            |                                         |
| M   | Sports & Leisure Activities                                                       | Lessons                                 |
| Т   | Sports & Leisure Activities                                                       | Lessons                                 |
| w   | Half Day Excursion to<br>Reading Town and Museum                                  | Lessons                                 |
| Т   | Sports & Leisure Activities                                                       | Lessons                                 |
| F   | Henley-on-Thames Walk<br>(walking)                                                | Lessons                                 |
| s   | Full Day Excursion to Oxford, Oxford Castle and<br>Universities Walking Tour      |                                         |
| S   | GOODBYE ARDMORE                                                                   |                                         |

15 hours of English / week (Mon-Fri) may be morning or afternoon Evening Entertainment programme may include Talent Show, Disco, Quiz Nights, Film Nights, Sports Tournaments and many more options. The Programme may vary due to operational reasons

RUGBY ACADEMY EURO CITY TOUR

- Harry Potter style building
- Outdoor swimming pool
- Next to River Thames
- Classic British Boarding School