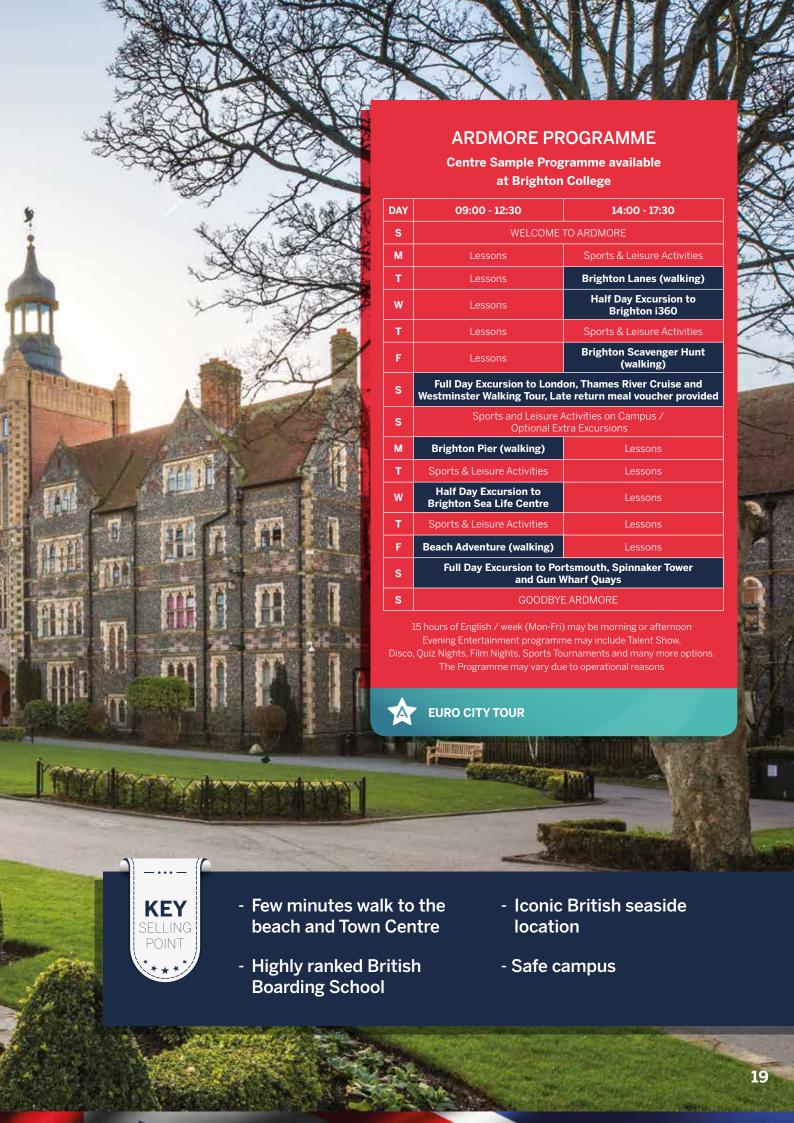

# Brighton

9 - 17 years

Brighton College, founded in 1845, is an attractive and historic school situated within walking distance of the vibrant Brighton town centre, beaches and pier.

The school, with its 24-hour security, offers a perfect balance between a city centre location with the safety and space of a residential centre. The school's excellent facilities include a beautiful dining hall, modern classrooms, tennis courts, paying fields, common rooms with TVs and an indoor theatre.

#### **FACILITIES**

**Residential** – Maximum number of beds 270

Mainly single, twins and triples with some larger rooms available in boarding houses on the main college campus

Shared shower and bathroom facilities

Single en-suite available out of campus, 15 min daily shuttle included