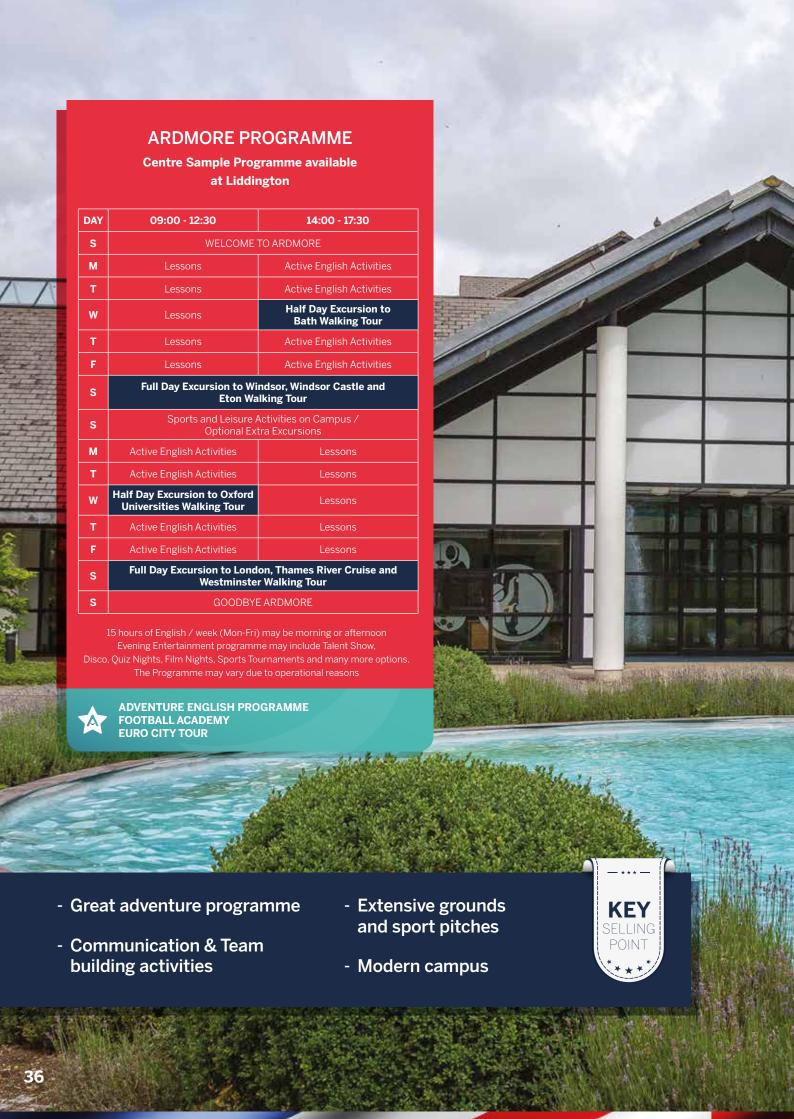

## **LIDDINGTON**

## Near Swindon

9 - 17 years

Liddington is a fantastic modern adventure centre set within extensive grounds and located within the English countryside.

The specialised adventure activities offered at this centre, place great emphasis on confidence building and improving conversational English Language skills whilst making friends at the same time. The courses are designed to promote leadership and teamwork skills, combining fun and personal development in a safe, supportive environment.

#### **FACILITIES**

#### **ACCOMMODATION**

**Residential** – Maximum number of beds 300

Modern en-suite rooms – maximum 4 students per room

Twin en-suite rooms for Group Leaders