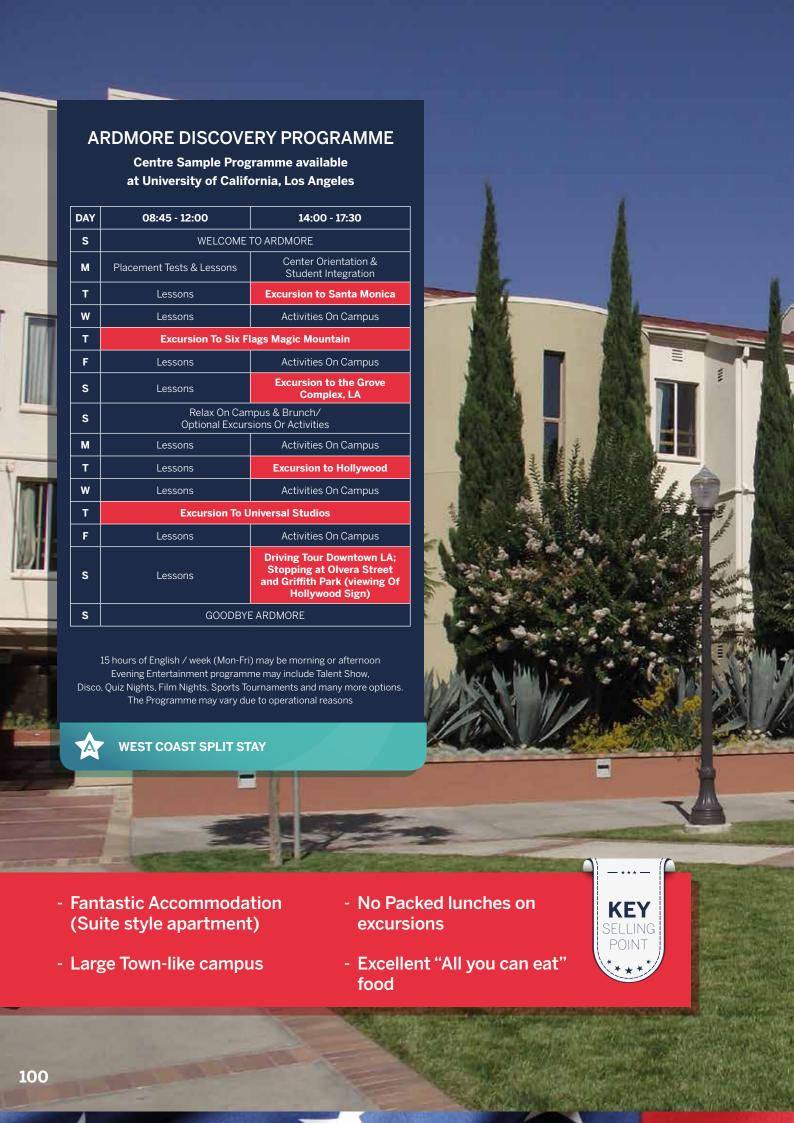

Centre Sample Programme available at Berkshire College

| DAY | 09:00 - 12:30                                                                     | 14:00 - 17:30                                    |  |
|-----|-----------------------------------------------------------------------------------|--------------------------------------------------|--|
| s   | WELCOME TO ARDMORE                                                                |                                                  |  |
| М   | Lessons Sports & Leisure Activities                                               |                                                  |  |
| Т   | Lessons                                                                           | Sports & Leisure Activities                      |  |
| W   | Lessons                                                                           | Half Day Excursion to<br>Reading Town and Museum |  |
| Т   | Lessons                                                                           | Sports & Leisure Activities                      |  |
| F   | Lessons                                                                           | Sports & Leisure Activities                      |  |
| s   | Full Day Excursion to London, Thames River Cruise and<br>Westminster Walking Tour |                                                  |  |
| s   | Sports and Leisure Activities on Campus /<br>Optional Extra Excursions            |                                                  |  |
| M   | Sports & Leisure Activities                                                       | Lessons                                          |  |
| Т   | Sports & Leisure Activities                                                       | Lessons                                          |  |
| w   | Half Day Excursion to Windsor Castle Lessons                                      |                                                  |  |
| Т   | Sports & Leisure Activities                                                       | Lessons                                          |  |
| F   | Sports & Leisure Activities                                                       | Lessons                                          |  |
| s   | Full Day Excursion to Oxford, Oxford Castle and Universities Walking Tour         |                                                  |  |
| s   | GOODBYE ARDMORE                                                                   |                                                  |  |