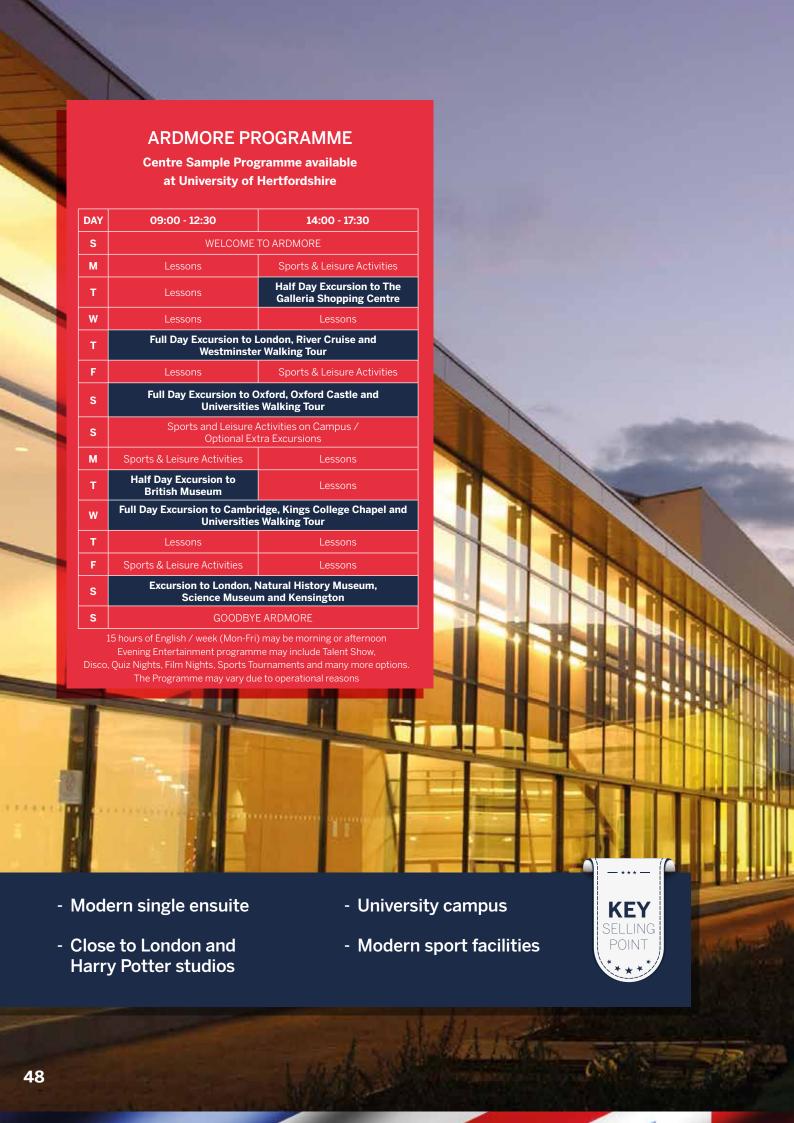

#### **ARDMORE PROGRAMME**

Centre Sample Programme available at Brunel University

| M Lessons Sports & Leisure Activities  T Lessons Half Day Excursion to Natural History Museum  W Lessons Lessons  T Full Day Excursion to London, Thames River Cruise and Westminster Walking Tour  F Lessons Sports & Leisure Activities  S Full Day Excursion to Oxford, Oxford Castle and Universities Walking Tour  S Sports and Leisure Activities on Campus / Optional Extra Excursions  M Sports & Leisure Activities Lessons  T Half Day Excursion to Westfields Shopping Centre  W Lessons Lessons  T Full Day Excursion to Windsor, Windsor Castle and Eton Walking Tour  F Lessons Lessons  S Full Day Excursion to British Museum, Oxford Street and Piccadilly Circus  S GOODBYE ARDMORE | DAY | 09:00 - 12:30                       | 14:00 - 17:30               |  |
|-------------------------------------------------------------------------------------------------------------------------------------------------------------------------------------------------------------------------------------------------------------------------------------------------------------------------------------------------------------------------------------------------------------------------------------------------------------------------------------------------------------------------------------------------------------------------------------------------------------------------------------------------------------------------------------------------------|-----|-------------------------------------|-----------------------------|--|
| T Lessons Half Day Excursion to Natural History Museum  W Lessons Lessons  T Full Day Excursion to London, Thames River Cruise and Westminster Walking Tour  F Lessons Sports & Leisure Activities  S Full Day Excursion to Oxford, Oxford Castle and Universities Walking Tour  S Sports and Leisure Activities on Campus / Optional Extra Excursions  M Sports & Leisure Activities Lessons  T Half Day Excursion to Westfields Shopping Centre  W Lessons Lessons  T Full Day Excursion to Windsor, Windsor Castle and Eton Walking Tour  F Lessons Lessons  S Full Day Excursion to British Museum, Oxford Street and Piccadilly Circus                                                           | s   | WELCOME TO ARDMORE                  |                             |  |
| T Full Day Excursion to London, Thames River Cruise and Westminster Walking Tour  F Lessons Sports & Leisure Activities  S Full Day Excursion to Oxford, Oxford Castle and Universities Walking Tour  S Sports and Leisure Activities on Campus / Optional Extra Excursions  M Sports & Leisure Activities Lessons  T Half Day Excursion to Westfields Shopping Centre  W Lessons Lessons  T Full Day Excursion to Windsor, Windsor Castle and Eton Walking Tour  F Lessons Lessons  S Full Day Excursion to British Museum, Oxford Street and Piccadilly Circus                                                                                                                                      | М   | Lessons                             | Sports & Leisure Activities |  |
| T Full Day Excursion to London, Thames River Cruise and Westminster Walking Tour  F Lessons Sports & Leisure Activities  S Full Day Excursion to Oxford, Oxford Castle and Universities Walking Tour  S Sports and Leisure Activities on Campus / Optional Extra Excursions  M Sports & Leisure Activities Lessons  T Half Day Excursion to Westfields Shopping Centre  W Lessons Lessons  T Full Day Excursion to Windsor, Windsor Castle and Eton Walking Tour  F Lessons Lessons  S Full Day Excursion to British Museum, Oxford Street and Piccadilly Circus                                                                                                                                      | т   | Lessons                             |                             |  |
| F Lessons Sports & Leisure Activities  S Full Day Excursion to Oxford, Oxford Castle and Universities Walking Tour  S Sports and Leisure Activities on Campus / Optional Extra Excursions  M Sports & Leisure Activities Lessons  T Half Day Excursion to Westfields Shopping Centre  W Lessons Lessons  T Full Day Excursion to Windsor, Windsor Castle and Eton Walking Tour  F Lessons Lessons  S Full Day Excursion to British Museum, Oxford Street and Piccadilly Circus                                                                                                                                                                                                                        | W   | Lessons                             | Lessons                     |  |
| S Full Day Excursion to Oxford, Oxford Castle and Universities Walking Tour  S Sports and Leisure Activities on Campus / Optional Extra Excursions  M Sports & Leisure Activities Lessons  T Half Day Excursion to Westfields Shopping Centre  W Lessons Lessons  T Full Day Excursion to Windsor, Windsor Castle and Eton Walking Tour  F Lessons Lessons  S Full Day Excursion to British Museum, Oxford Street and Piccadilly Circus                                                                                                                                                                                                                                                               | т   |                                     |                             |  |
| S Universities Walking Tour  S Sports and Leisure Activities on Campus / Optional Extra Excursions  M Sports & Leisure Activities Lessons  T Half Day Excursion to Westfields Shopping Centre  W Lessons Lessons  T Full Day Excursion to Windsor, Windsor Castle and Eton Walking Tour  F Lessons Lessons  S Full Day Excursion to British Museum, Oxford Street and Piccadilly Circus                                                                                                                                                                                                                                                                                                               | F   | Lessons Sports & Leisure Activities |                             |  |
| M Sports & Leisure Activities Lessons  T Half Day Excursion to Westfields Shopping Centre  W Lessons Lessons  T Full Day Excursion to Windsor, Windsor Castle and Eton Walking Tour  F Lessons Lessons  S Full Day Excursion to British Museum, Oxford Street and Piccadilly Circus                                                                                                                                                                                                                                                                                                                                                                                                                   | s   |                                     |                             |  |
| T Half Day Excursion to Westfields Shopping Centre W Lessons Lessons  T Full Day Excursion to Windsor, Windsor Castle and Eton Walking Tour  F Lessons Lessons  S Full Day Excursion to British Museum, Oxford Street and Piccadilly Circus                                                                                                                                                                                                                                                                                                                                                                                                                                                           | s   |                                     |                             |  |
| Westfields Shopping Centre  W Lessons Lessons  T Full Day Excursion to Windsor, Windsor Castle and Eton Walking Tour  F Lessons Lessons  S Full Day Excursion to British Museum, Oxford Street and Piccadilly Circus                                                                                                                                                                                                                                                                                                                                                                                                                                                                                  | М   | Sports & Lessons                    |                             |  |
| T Full Day Excursion to Windsor, Windsor Castle and Eton Walking Tour  F Lessons Lessons  S Full Day Excursion to British Museum, Oxford Street and Piccadilly Circus                                                                                                                                                                                                                                                                                                                                                                                                                                                                                                                                 | т   |                                     |                             |  |
| F Lessons Lessons  Full Day Excursion to British Museum, Oxford Street and Piccadilly Circus                                                                                                                                                                                                                                                                                                                                                                                                                                                                                                                                                                                                          | w   | Lessons                             | Lessons                     |  |
| S Full Day Excursion to British Museum, Oxford Street and Piccadilly Circus                                                                                                                                                                                                                                                                                                                                                                                                                                                                                                                                                                                                                           | т   |                                     |                             |  |
| and Piccadilly Circus                                                                                                                                                                                                                                                                                                                                                                                                                                                                                                                                                                                                                                                                                 | F   | Lessons Lessons                     |                             |  |
| S GOODBYF ARDMORF                                                                                                                                                                                                                                                                                                                                                                                                                                                                                                                                                                                                                                                                                     | s   |                                     |                             |  |
| GOODFERMONE                                                                                                                                                                                                                                                                                                                                                                                                                                                                                                                                                                                                                                                                                           | s   |                                     |                             |  |