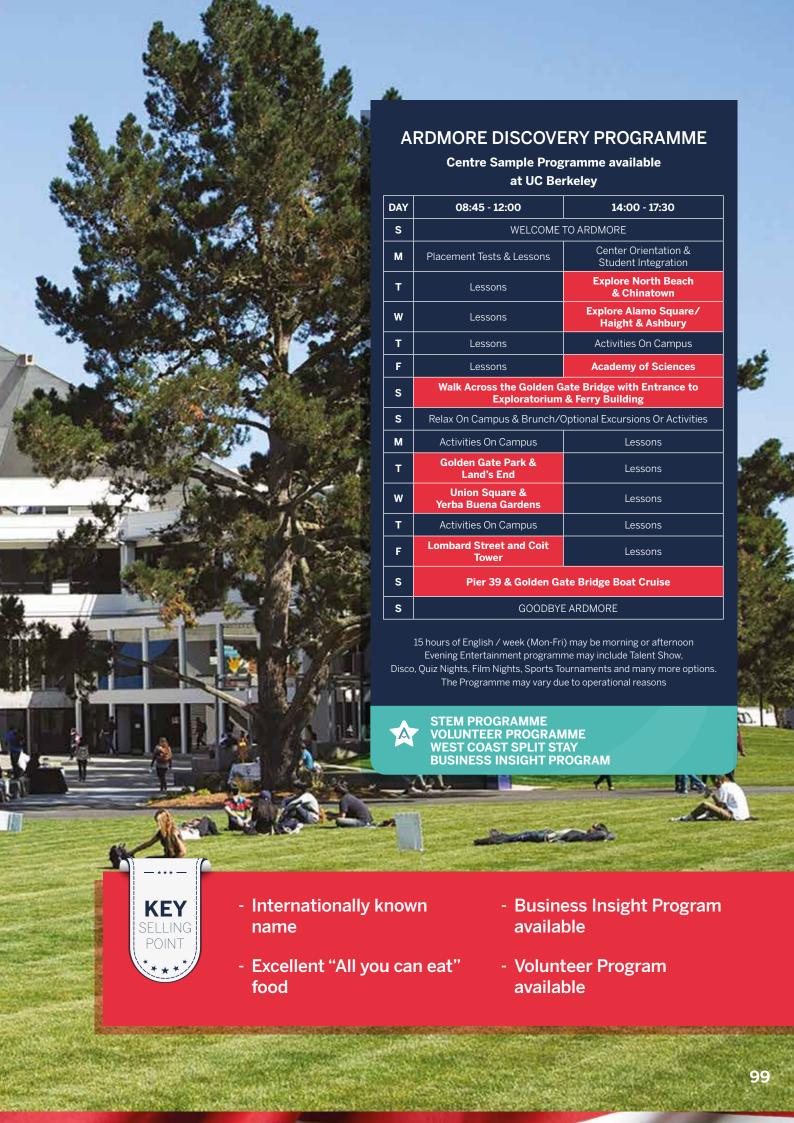

ortunity for students to discover the famous city of San Francisco with visits to landmarks like the Golden Gate Bridge and the largest Chinatown in the United States.

Ardmore Language Schools is not affiliated with UC Berkeley. Although programs are scheduled to occur on the campus of UC Berkeley, the use of University facilities and/or property does not constitute or imply the endorsement or support of Language Schools by UC Berkeley

#### LOCATION



22 km from San Francisco City Centre



40 km from San Francisco Airport

SAN FRANCISCO

UC BERKELEY

#### **FACILITIES**









#### **ACCOMMODATION**

Twin rooms with shared facilities

Common areas, wifi available

Full board – breakfast, lunch & evening meals with brunch on Sundays (20 meals per week) packed lunch on excursions











### **UCLA** Hollywood, Los Angeles 10 - 19 years

The University of California, Los Angeles (UCLA) is one of the world's top ranking Universities. Founded in 1919, the campus is located near Beverly Hills, western Los Angeles.

The location is perfect for students wishing to explore LA. It is a short 20 minute journey to the city's main attractions including Santa Monica, Universal Studios, Hollywood, Disneyland and Downtown LA.

Ardmore Language Schools is not affiliated with UCLA. Although programs are scheduled to occur on the campus of UCLA, the use of University facilities and/or property does not constitute or imply the endorsement or support of Language

#### LOCATION



6 km from Beverly Hills



30 km from Los Angeles Airport



#### **FACILITIES**















#### **ACC