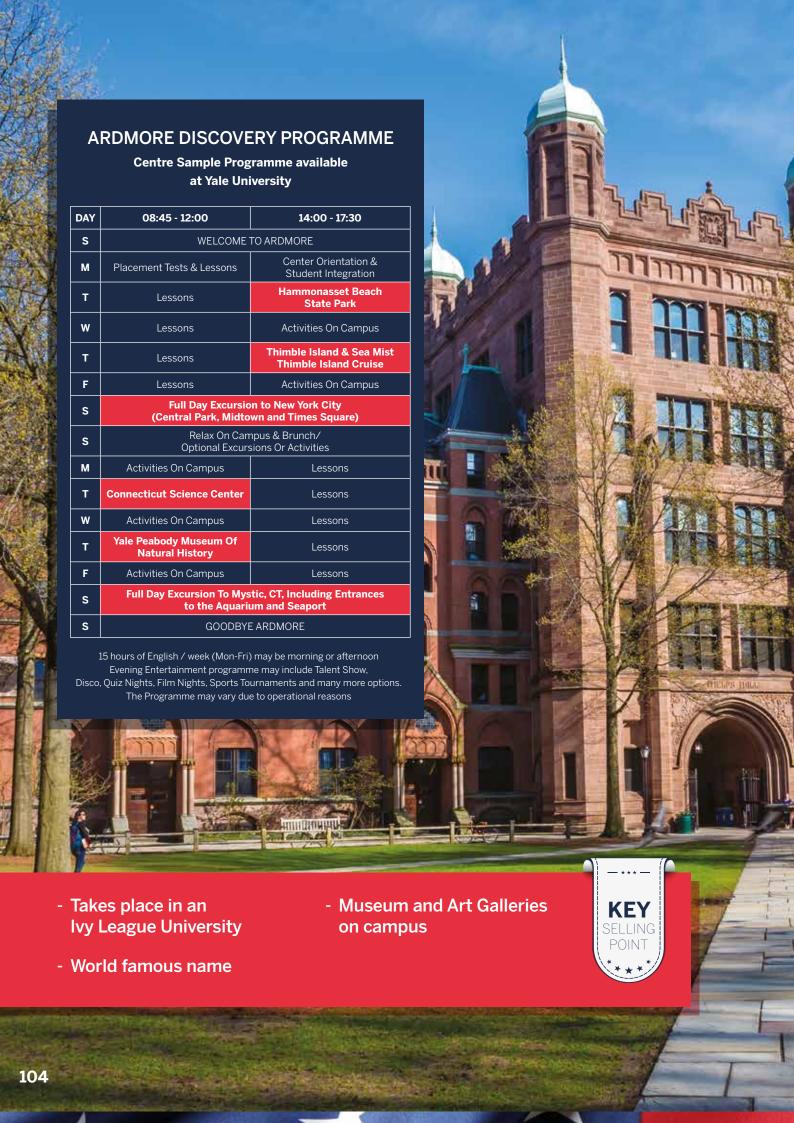

Honolulu; a shimmering mecca of hustle and bustle plus museums and a royal palace.

Ardmore Language Schools is not affiliated with University of Hawaii Manoa. Although programs are scheduled to occur on the campus of University of Hawaii Manoa, the use of University facilities and/or property does not constitute or imply the endorsement or support of Language Schools by University of Hawaii Manoa.

#### **LOCATION**



7 km from Downtown Honolulu



12 km from Honolulu Airport



#### **FACILITIES**











#### **ACCOMMODATION**

Modern Halls of Residence

Twin, Triple or Quad rooms available (some singles for group leaders) with shared facilities

Lounge with TV and kitchenette

Games room and study areas

Wifi internet access

Superior accommodation available on request















## YALE UNIVERSITY

New Haven, Connecticut 13 - 19 years

Founded in 1701, Yale University is an Ivy League institution and one of the leading liberal arts universities in the United States and the world.

The campus is nestled in downtown New Haven, right next to the historic New Haven Green. Yale is only a two hour journey to Boston and a 90 minute journey to Manhattan.

Ardmore Language Schools is not affiliated with Yale University. Although programs are scheduled to occur on the campus of Yale University, the use of University facilities and/or property does not constitute or imply the endorsement or support of Language Schools by Yale University.

#### **LOCATION**



0.5 km from New Haven City Centre



130 km from JFK Airport



#### **FACILITIES**













#### **ACCOMMODA