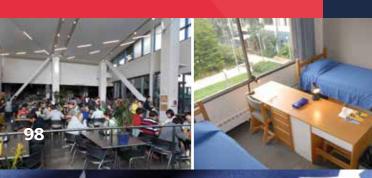

### **FACILITIES**

#### **ACCOMMODATION**

230 standard and 120 en-suite rooms

Single, twins, quads and some larger rooms available

En-suite available (subject to availability at time of booking)

Large newly refurbished boarding houses with modern common rooms with flat screen TVs