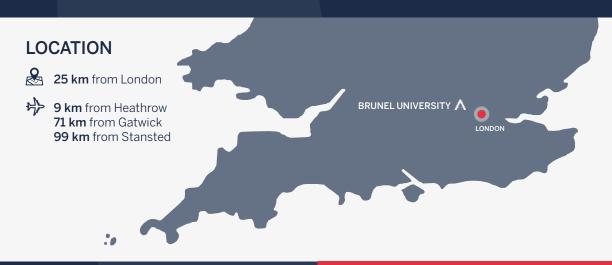

# **BRUNEL UNIVERSITY**

# Uxbridge

9 – 17 years

Brunel University, Uxbridge Campus is located in a suburb of Greater London at a green and secure university campus.

The centre has excellent sporting and classroom facilities as well as fantastic amenities for evening activities. If you are looking for a London Experience with a great excursion programme, Brunel is for you. With the two full day and one half day excursions per week, the students will get a chance to go to London four times, visit Royal Windsor and Oxford all in a two week stay.