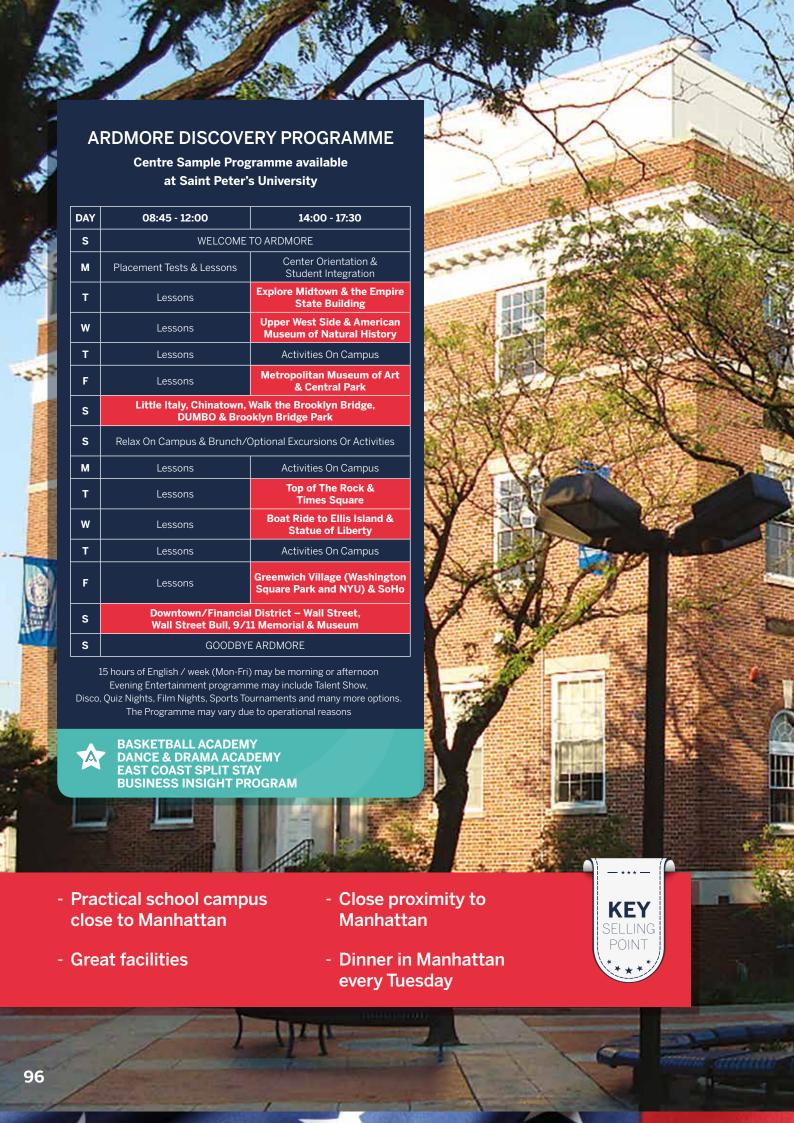

Centre Sample Programme available at Berkshire College

| DAY | 09:00 - 12:30                                                                     | 14:00 - 17:30                                    |  |
|-----|-----------------------------------------------------------------------------------|--------------------------------------------------|--|
| s   | WELCOME TO ARDMORE                                                                |                                                  |  |
| М   | Lessons Sports & Leisure Activities                                               |                                                  |  |
| Т   | Lessons                                                                           | Sports & Leisure Activities                      |  |
| W   | Lessons                                                                           | Half Day Excursion to<br>Reading Town and Museum |  |
| Т   | Lessons                                                                           | Sports & Leisure Activities                      |  |
| F   | Lessons                                                                           | Sports & Leisure Activities                      |  |
| s   | Full Day Excursion to London, Thames River Cruise and<br>Westminster Walking Tour |                                                  |  |
| s   | Sports and Leisure Activities on Campus /<br>Optional Extra Excursions            |                                                  |  |
| M   | Sports & Leisure Activities                                                       | Lessons                                          |  |
| Т   | Sports & Leisure Activities                                                       | Lessons                                          |  |
| w   | Half Day Excursion to Windsor Castle Lessons                                      |                                                  |  |
| Т   | Sports & Leisure Activities                                                       | Lessons                                          |  |
| F   | Sports & Leisure Activities                                                       | Lessons                                          |  |
| s   | Full Day Excursion to Oxford, Oxford Castle and Universities Walking Tour         |                                                  |  |
| s   | GOODBYE ARDMORE                                                                   |                                                  |  |

15 hours of English / week (Mon-Fri) may be morning or afternoon Evening Entertainment programme may include Talent Show, Disco, Quiz Nights, Film Nights, Sports Tournaments and many more options. The Programme may vary due to operational reasons