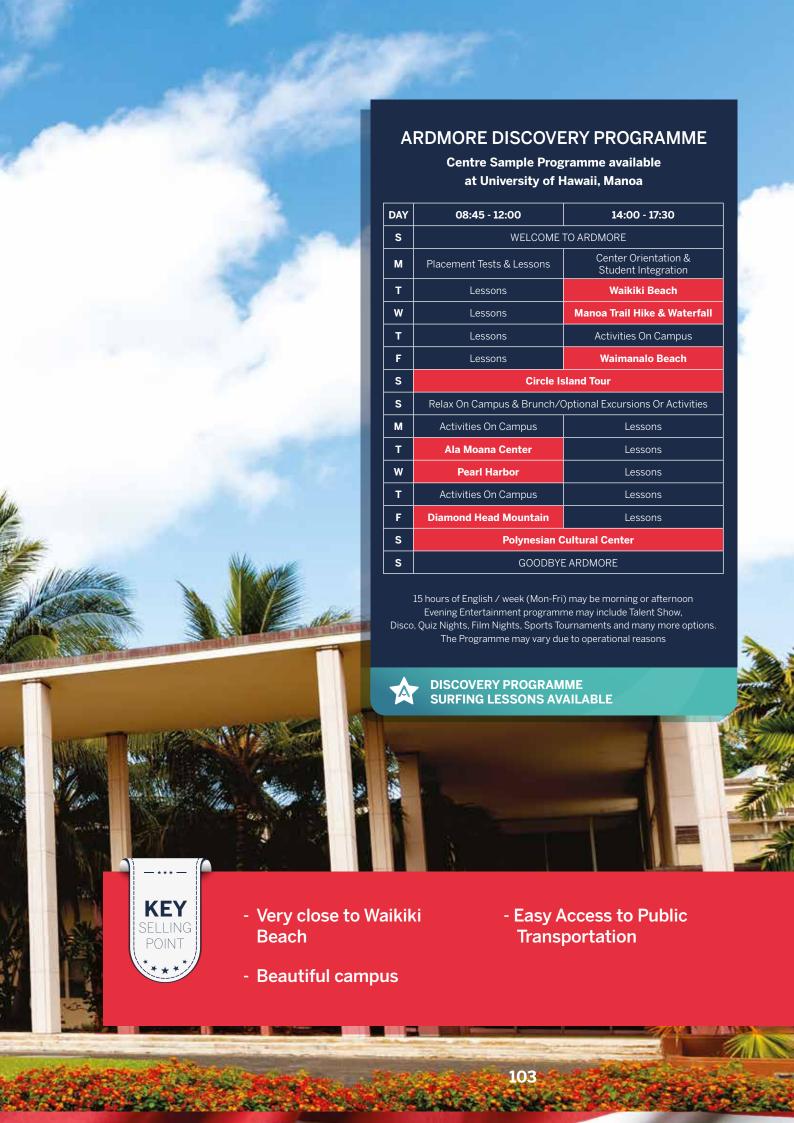

wn Honolulu; a shimmering mecca of hustle and bustle plus museums and a royal palace.

Ardmore Language Schools is not affiliated with University of Hawaii Manoa. Although programs are scheduled to occur on the campus of University of Hawaii Manoa, the use of University facilities and/or property does not constitute or imply the endorsement or support of Language Schools by University of Hawaii Manoa.

#### **LOCATION**



7 km from Downtown Honolulu



12 km from Honolulu Airport



#### **FACILITIES**











#### **ACCOMMODATION**

Modern Halls of Residence

Twin, Triple or Quad rooms available (some singles for group leaders) with shared facilities

Lounge with TV and kitchenette

Games room and study areas

Wifi internet access

Superior accommodation available on request















## YALE UNIVERSITY

New Haven, Connecticut 13 - 19 years

Founded in 1701, Yale University is an Ivy League institution and one of the leading liberal arts universities in the United States and the world.

The campus is nestled in downtown New Haven, right next to the historic New Haven Green. Yale is only a two hour journey to Boston and a 90 minute journey to Manhattan.

Ardmore Language Schools is not affiliated with Yale University. Although programs are scheduled to occur on the campus of Yale University, the use of University facilities and/or property does not constitute or imply the endorsement or support of Language Schools by Yale University.

#### **LOCATION**



0.5 km from New Haven City Centre



130 km from JFK Airport



#### **FACILITIES**













#### **ACCOMMO