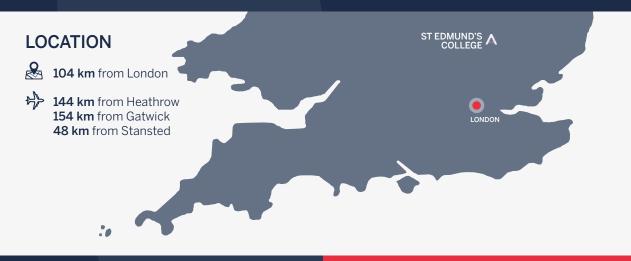

## ST EDMUND'S COLLEGE, CAMBRIDGE UNIVERSITY

Cambridge

14 - 17 years

St Edmund's College was founded in 1896 and is one of the 31 colleges which make up the University of Cambridge.

St Edmund's is known for its friendly atmosphere, which reflects in its history and traditions. The college is a short walk from central Cambridge allowing students the unique experience of being immersed into the life of Cambridge students!