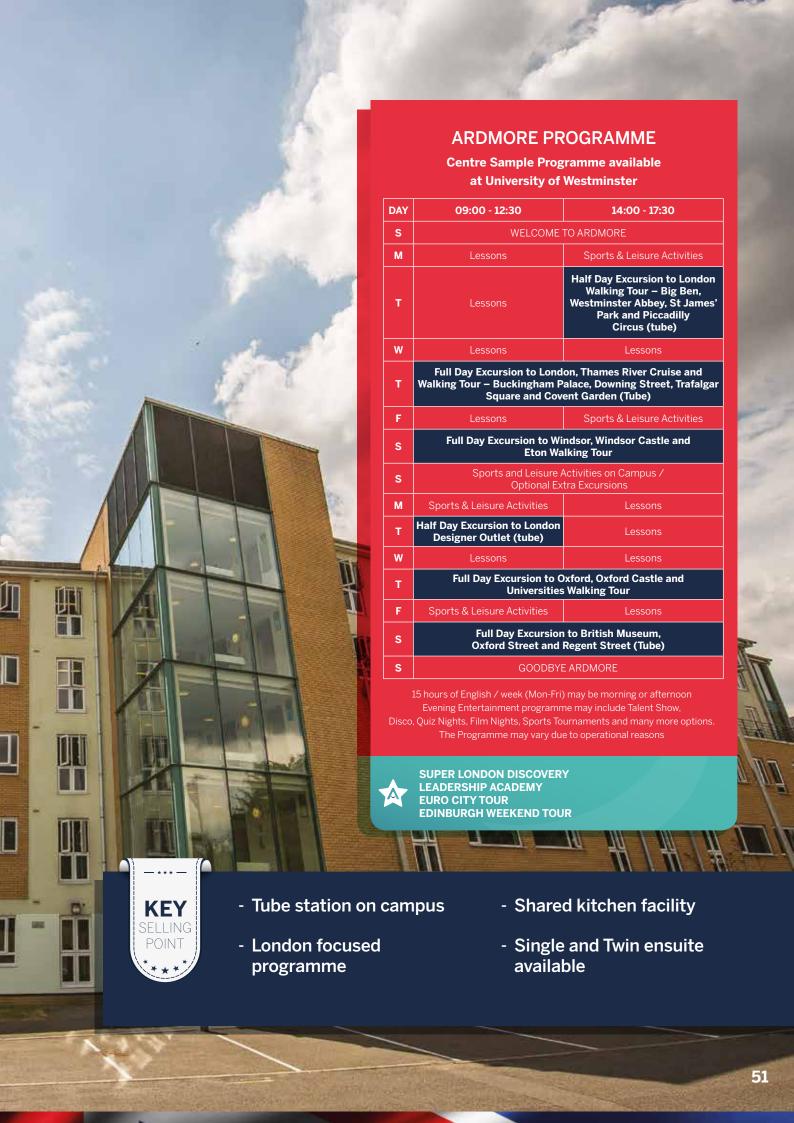

Centre Sample Programme available at Berkshire College

| DAY | 09:00 - 12:30                                                                     | 14:00 - 17:30                                    |  |
|-----|-----------------------------------------------------------------------------------|--------------------------------------------------|--|
| s   | WELCOME TO ARDMORE                                                                |                                                  |  |
| М   | Lessons Sports & Leisure Activities                                               |                                                  |  |
| Т   | Lessons                                                                           | Sports & Leisure Activities                      |  |
| W   | Lessons                                                                           | Half Day Excursion to<br>Reading Town and Museum |  |
| Т   | Lessons                                                                           | Sports & Leisure Activities                      |  |
| F   | Lessons                                                                           | Sports & Leisure Activities                      |  |
| s   | Full Day Excursion to London, Thames River Cruise and<br>Westminster Walking Tour |                                                  |  |
| s   | Sports and Leisure Activities on Campus /<br>Optional Extra Excursions            |                                                  |  |
| M   | Sports & Leisure Activities                                                       | Lessons                                          |  |
| Т   | Sports & Leisure Activities                                                       | Lessons                                          |  |
| w   | Half Day Excursion to Windsor Castle Lessons                                      |                                                  |  |
| Т   | Sports & Leisure Activities                                                       | Lessons                                          |  |
| F   | Sports & Leisure Activities                                                       | Lessons                                          |  |
| s   | Full Day Excursion to Oxford, Oxford Castle and Universities Walking Tour         |                                                  |  |
| s   | GOODBYE ARDMORE                                                                   |                                                  |  |

15 hours of English / week (Mon-Fri) may be morning or afternoon Evening Entertainment programme may include Talent Show, Disco, Quiz Nights, Film Nights, Sports Tournaments and many more options. The Programme may vary due to operational reasons