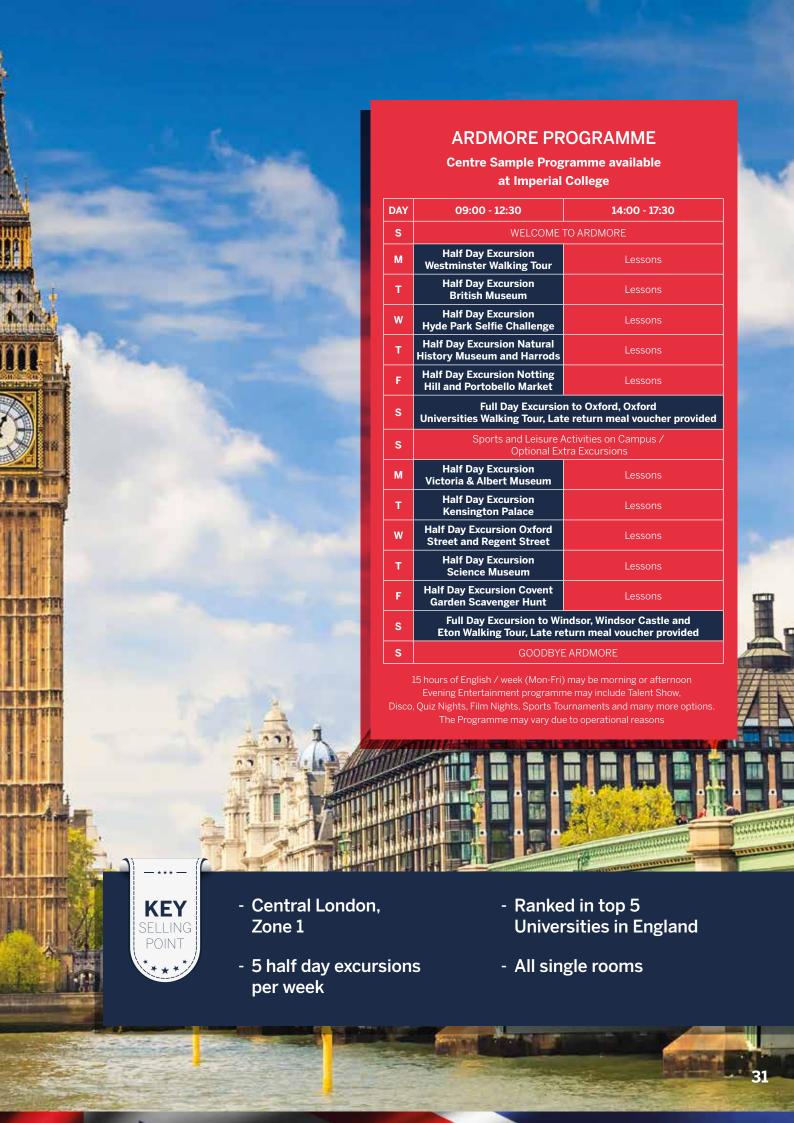

#### ARDMORE PROGRAMME

Centre Sample Programme available at LVS Ascot

| DAY | 09:00 - 12:30                                                                     | 14:00 - 17:30                           |  |
|-----|-----------------------------------------------------------------------------------|-----------------------------------------|--|
| s   | WELCOME TO ARDMORE                                                                |                                         |  |
| М   | Lessons                                                                           | Sports & Leisure Activities             |  |
| Т   | Lessons                                                                           | Sports & Leisure Activities             |  |
| w   | Lessons                                                                           | Half Day Excursion to<br>Windsor Castle |  |
| Т   | Lessons                                                                           | Sports & Leisure Activities             |  |
| F   | Lessons                                                                           | Sports & Leisure Activities             |  |
| s   | Full Day Excursion to London, Thames River Cruise and<br>Westminster Walking Tour |                                         |  |
| s   | Sports and Leisure Activities on Campus /<br>Optional Extra Excursions            |                                         |  |
| М   | Sports & Leisure Activities                                                       | Lessons                                 |  |
| Т   | Sports & Leisure Activities                                                       | Lessons                                 |  |
| w   | Half Day Excursion to<br>Reading Town and Museum                                  | Lessons                                 |  |
| Т   | Sports & Leisure Activities                                                       | Lessons                                 |  |
| F   | Sports & Leisure Activities                                                       | Lessons                                 |  |
| s   | Full Day Excursion to Oxford, Oxford Castle and<br>Universities Walking Tour      |                                         |  |
| s   | GOODBYE ARDMORE                                                                   |                                         |  |

15 hours of English / week (Mon-Fri) may be morning or afternoon Evening Entertainment programme may include Talent Show, Disco, Quiz Nights, Film Nights, Sports Tournaments and many more options. The Programme may vary due to operational reasons