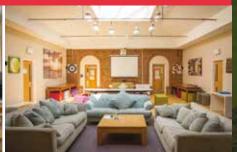

## ROYAL HOSPITAL SCHOOL

**I**pswich

Royal Hospital School is located in beautiful English countryside overlooking the River Stour.

The accommodation and facilities include boarding houses, an indoor heated swimming pool, a sports hall, tennis and volleyball courts.

#### **ACCOMMODATION**

230 standard and 120 en-suite rooms

Single, twins, quads and some larger rooms available

En-suite available (subject to availability at time of booking)

Large newly refurbished boarding houses with modern common rooms with flat screen TVs